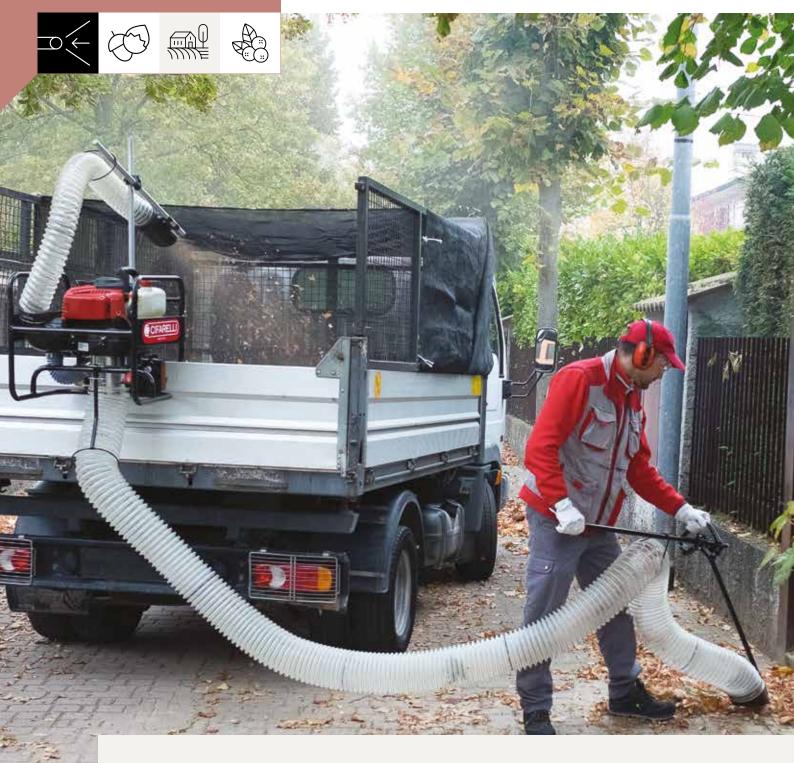

## V1200PK LIGHT AS A LEAF

The V1200PK is the lightest vacuum cleaner on the market. Vacuums and shreds even large, dry or wet sheets, paper and light materials quickly and conveniently. Its low weight simplifies loading and unloading operations from the van and the application at the edge of even light vehicles to reach hard-to-reach areas. In addition, thanks to the reduced volume of the shredded material, it is possible to work without continuous interruptions to empty the container and optimize productivity. It is ideal to support the work of gardeners, maintenance technicians, ecological operators and all professionals who deal with the care and maintenance of green, urban and extra-urban spaces.

For those who daily take care of cleaning, care and maintenance of green spaces and urban areas, having a tireless and powerful helper in vacuuming ensures that your job is done.