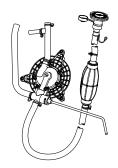

#### 0G.425.00 BOOSTER PUMP

It keeps the solution inside the liquid tank always mixed, it increases and stabilizes the product outlet pressure.

#### 0G.426.00 BOOSTER AND FILLING PUMP

It keeps the solution inside the liquid tank always mixed, it increases and stabilizes the product outlet pressure. It allows filling up the tank without having to take the equipment off your shoulders.