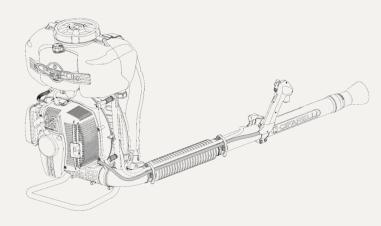

# **POWERFUL, PROFESSIONAL AND EASY TO USE, ERGONOMIC**

L3EvoEU, the CE version of the renowned L3evo, is a machine designed for professionals that ensures excellent performance. Its 12L tank and compact structure make it lightweight and ideal for easy maneuvering on any terrain. Additionally, comfort is ensured by the padded cushion and adjustable wide shoulder straps, providing perfect ergonomics during use.

The L3EvoEU mist sprayer ensures excellent performance in a compact and lightweight design. With intuitive management, a 12-liter tank, and the option for a booster and filling pump accessory, the L3EvoEU is the ideal ally for your daily work. Focus on ergonomics: the new attachment of adjustable padded shoulder straps provides unparalleled comfort. Its simple maintenance ensures excellent reliability, reflecting the quality of Made in Italy.

## L3evo

EN / 2004 / 2

EASY TO USE

| 200 | Juit | / |
|-----|------|---|
|     | ٦    |   |

|                       | L3EvoEU                              |                                   |  |
|-----------------------|--------------------------------------|-----------------------------------|--|
| Engine                | Model C7 / 2-stroke / 77 cc / 3,6 kW |                                   |  |
| Air speed             | 125 m/s                              |                                   |  |
| Volume aria           | <b>20</b> m³/min                     |                                   |  |
| Dry weight            | Without tubes 10,71 Kg               |                                   |  |
| Liquids tank capacity | 12 L                                 |                                   |  |
| Fuel tank capacity    | 1,9 L                                |                                   |  |
| Drops micronization   | Ø 120 µm                             |                                   |  |
| Liquids outflow       | 0-3,6 L/min                          |                                   |  |
| Maximum range         | Horizontal: 17 m                     | Vertical: 15 m                    |  |
| Packaging             | 49 x 74 x 38 cm                      | Accessories: see accessories page |  |