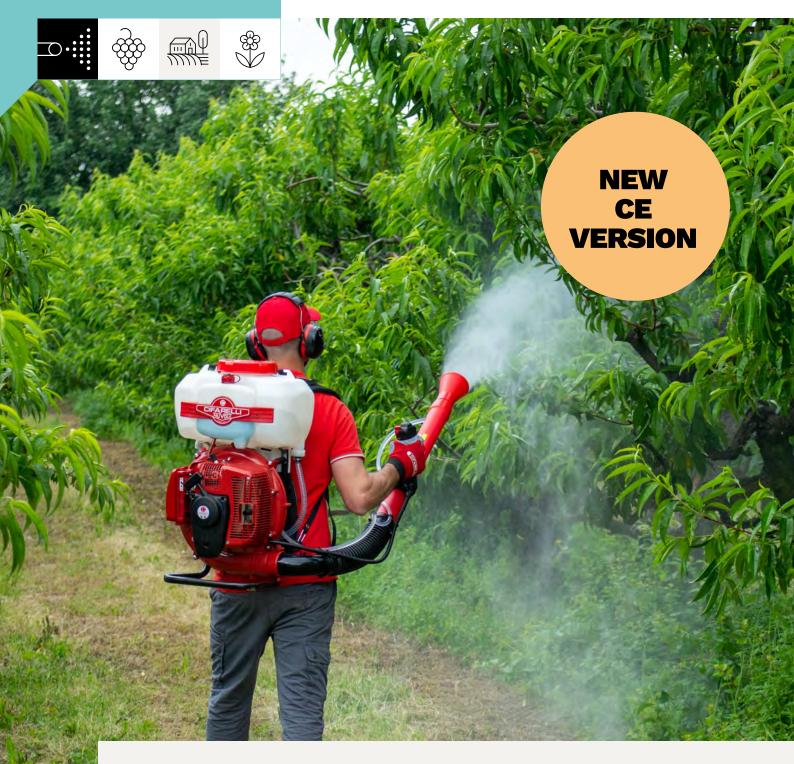

# **POWERFUL, PROFESSIONAL AND EASY TO USE, ERGONOMIC**

L3EvoEU, the CE version of the renowned L3evo, is a machine designed for professionals that ensures excellent performance. Its 12L tank and compact structure make it lightweight and ideal for easy maneuvering on any terrain. Additionally, comfort is ensured by the padded cushion and adjustable wide shoulder straps, providing perfect ergonomics during use.

The L3EvoEU mist sprayer ensures excellent performance in a compact and lightweight design. With intuitive management, a 12-liter tank, and the option for a booster and filling pump accessory, the L3EvoEU is the ideal ally for your daily work. Focus on ergonomics: the new attachment of adjustable padded shoulder straps provides unparalleled comfort. Its simple maintenance ensures excellent reliability, reflecting the quality of Made in Italy.

## L3evo

EN / 2004 / 2

EASY TO USE

| 200 | Juit | / |
|-----|------|---|
|     | ٦    |   |

|                       | L3EvoEU                              |                                   |  |
|-----------------------|--------------------------------------|-----------------------------------|--|
| Engine                | Model C7 / 2-stroke / 77 cc / 3,6 kW |                                   |  |
| Air speed             | 125 m/s                              |                                   |  |
| Volume aria           | <b>20</b> m³/min                     |                                   |  |
| Dry weight            | Without tubes 10,71 Kg               |                                   |  |
| Liquids tank capacity | 12 L                                 |                                   |  |
| Fuel tank capacity    | 1,9 L                                |                                   |  |
| Drops micronization   | Ø 120 µm                             |                                   |  |
| Liquids outflow       | 0-3,6 L/min                          |                                   |  |
| Maximum range         | Horizontal: 17 m                     | Vertical: 15 m                    |  |
| Packaging             | 49 x 74 x 38 cm                      | Accessories: see accessories page |  |