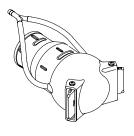

# **POWERFUL, PROFESSIONAL AND EASY TO USE, ERGONOMIC**

L3EvoEU, the CE version of the renowned L3evo, is a machine designed for professionals that ensures excellent performance. Its 12L tank and compact structure make it lightweight and ideal for easy maneuvering on any terrain. Additionally, comfort is ensured by the padded cushion and adjustable wide shoulder straps, providing perfect ergonomics during use.

The L3EvoEU mist sprayer ensures excellent performance in a compact and lightweight design. With intuitive management, a 12-liter tank, and the option for a booster and filling pump accessory, the L3EvoEU is the ideal ally for your daily work. Focus on ergonomics: the new attachment of adjustable padded shoulder straps provides unparalleled comfort. Its simple maintenance ensures excellent reliability, reflecting the quality of Made in Italy.