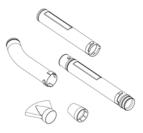

#### 0G.341.00 KIT 3 DIVERTERS

It includes the 45° grid for diverting the product outflow, the round grid for decreasing the speed of the outcoming air, for greenhouse treatments and the double-angle grid for separating the flow in two ways.

#### 0G.274.00 SPHERICAL DIVERTER

It allows to direct the liquid at the same time in two rows.