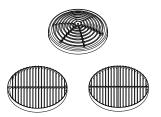

#### 0G.341.00 KIT 3 DIVERTERS

It includes the 45° grid for diverting the product outflow, the round grid for decreasing the speed of the outcoming air, for greenhouse treatments and the double-angle grid for separating the flow in two ways.