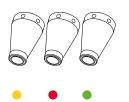

### 0G.150.00 KIT 3 CALIBRATED NOZZLES

Three nozzles of different colors with calibrated pad Ø 1.5 - Ø 2.5 - Ø 4.0. Calibrate the amount of product output (recommended to use with the booster pump).