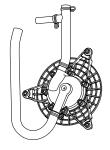

#### 0G.425.00 BOOSTER PUMP

It keeps the solution inside the liquid tank always mixed, it increases and stabilizes the product outlet pressure.

#### 0G.426.00 BOOSTER AND FILLING PUMP

It keeps the solution inside the liquid tank always mixed, it increases and stabilizes the product outlet pressure. It allows filling up the tank without having to take the equipment off your shoulders.