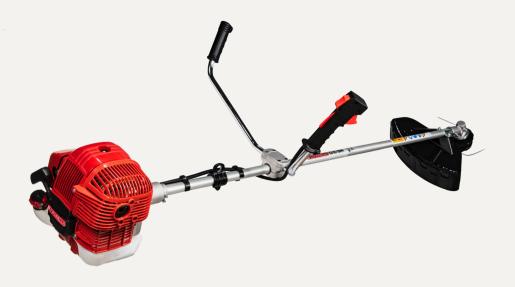

## **ERGONOMIC. POWERFUL.** RELIABLE.

The Cifarelli brush cutter model DC5M is designed for both professional use and for gardening. The power of the C5 Cifarelli engine and its great ergonomics, makes the DC5M brushcutter suitable for intensive, continuous and frequent use in demanding conditions. Neverthless, the double handlebars makes it ideal for amateur that look for easy handling at home. Either way, you will appreciate its strong reliability.

## **Technical Specification**

|                                           | DC5M                                                   |                                                     |
|-------------------------------------------|--------------------------------------------------------|-----------------------------------------------------|
| Engine                                    | Cifarelli C5 / 2-stroke                                |                                                     |
| Maximum power                             | 2,1 KW / 2,8 HP                                        |                                                     |
| Cutting components                        | Head Bumb&Work EVO Ø 130 mm with trimmer line Ø 4,0 mm |                                                     |
| Weight                                    | 9,7 Kg                                                 |                                                     |
| Fuel capacity                             | 1L                                                     |                                                     |
| Sound pressure level<br>En ISO 22868:2021 | To maximum rpm: dBA 99,4                               |                                                     |
| Sound nower level<br>Direttiva 2000/14/CE | To maximum rpm: dBA 116                                |                                                     |
| <b>Vibrations</b><br>EN ISO 22867:2021    | Level of vibration right hand:<br>ahv,eq (m/s2)=6,86   | Level of vibration left hand:<br>ahv,eq (m/s2)=9,32 |
| Packaging                                 | 30 x 23 x 29 cm<br>165 x 26 x 15 cm                    |                                                     |