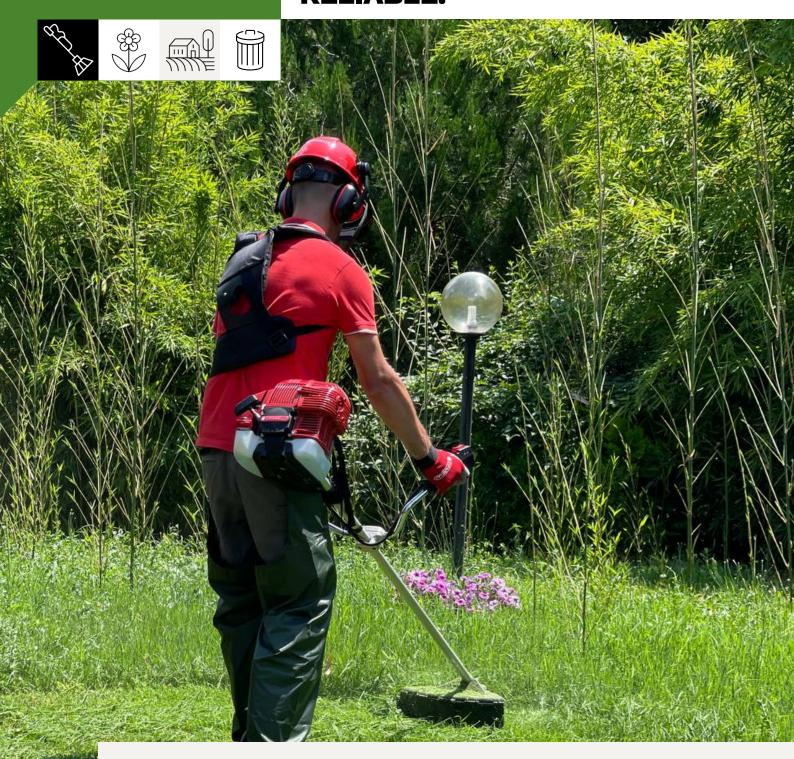

## **ERGONOMIC. POWERFUL.** RELIABLE.

The Cifarelli brush cutter model DC5M is designed for both professional use and for gardening. The power of the C5 Cifarelli engine and its great ergonomics, makes the DC5M brushcutter suitable for intensive, continuous and frequent use in demanding conditions. Neverthless, the double handlebars makes it ideal for amateur that look for easy handling at home. Either way, you will appreciate its strong reliability.

There are nice jobs and others that may seem unpleasant. However, with the right tool, all jobs become fun. Just try it.