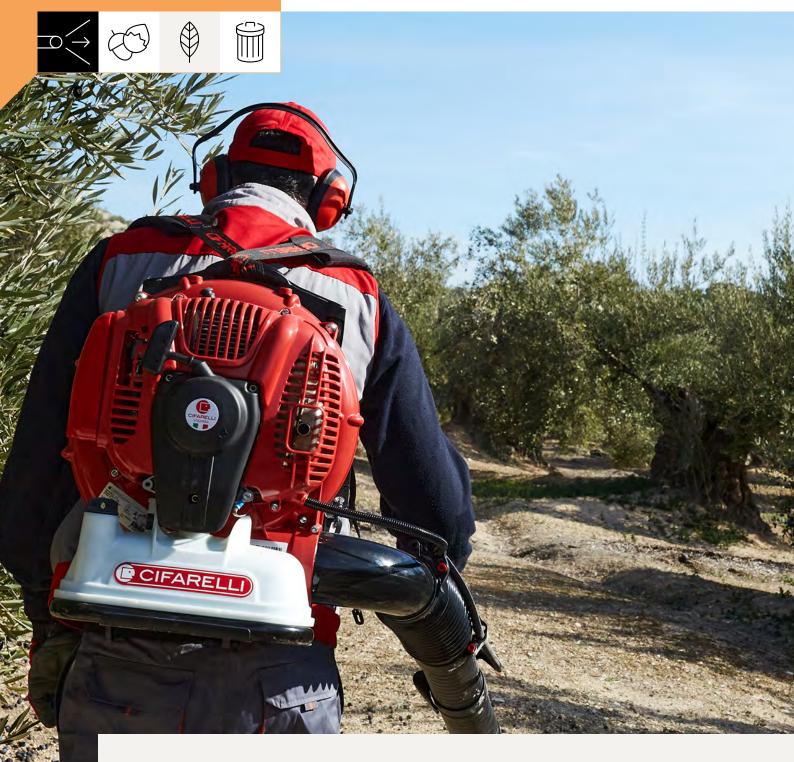

## **ERGONOMIC. POWERFUL. LIGHTWEIGHT. COMPACT.**

The new **BL2200** blower combines the power of the two-stroke Cifarelli C7 engine with an even more compact design. The machine has a side air filter and a new shoulder support system which makes it less bulky in height than the BL1200. The new design makes this blower even more manageable and allows you to work even in narrow areas and under the plants without the branches fitting into the filter.