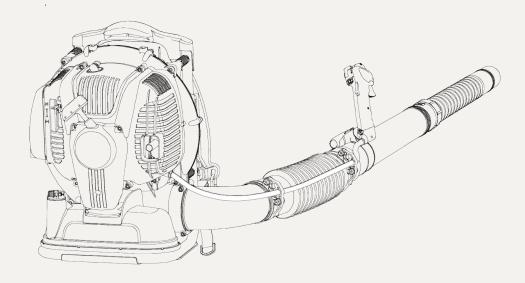

## **ERGONOMIC. POWERFUL. LIGHTWEIGHT. COMPACT.**

The new **BL2200** blower combines the power of the two-stroke Cifarelli C7 engine with an even more compact design. The machine has a side air filter and a new shoulder support system which makes it less bulky in height than the BL1200. The new design makes this blower even more manageable and allows you to work even in narrow areas and under the plants without the branches fitting into the filter.

## **Technical Specification**

中 而

|                              | BL2200                         | BL2200-V  |
|------------------------------|--------------------------------|-----------|
| Engine                       | C7 / 2 stroke / 77 cc / 3,6 kW |           |
| Air Speed                    | 82,3 m/s                       | 58 m/s    |
| Air Volume                   | 1620 m³/h                      | 1800 m³/h |
| Weight<br>WITHOUT BLOWER KIT | 9,80 Kg                        |           |
| Fuel tank capacityX          | 2,3 L                          |           |
| Telescopic tube              | Ø 70 mm                        | Ø 100 mm  |
| Curved terminals             | Optional<br>OG.438.00          | Ø         |
| Packaging                    | 64 x 46 x 36 cm                |           |